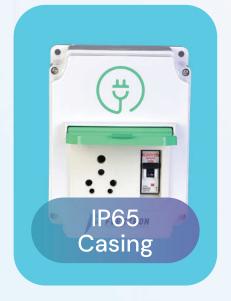

3.3 kW Power Output

**16A Socket Connector** 

230V AC Input Voltage

Supports MQTT, BLE, RFID OCPP – WiFi/GSM

| Manufactured In         | India                                                                      |
|-------------------------|----------------------------------------------------------------------------|
| Input Voltage           | 230V (Single Phase)                                                        |
| Input Frequency         | 50Hz                                                                       |
| Number Of Outputs       | 1                                                                          |
| Output Connector Type   | 3 Pin Socket                                                               |
| Cable Length            | 1m (Live;Neutral;Earthing/2.5sq mm)                                        |
| Output Current & Rating | 16 Amps & 3.3 Kw                                                           |
| Operating Temperature   | 140 Degree C                                                               |
| Material                | IP65                                                                       |
| Display                 | No                                                                         |
| Authentication          | Via App                                                                    |
| Communication Protocol  | MQTT / OCPP                                                                |
| Visual Indication       | LED                                                                        |
| SIM                     | Yes                                                                        |
| Wi-Fi & RFID            | Yes                                                                        |
| GSM                     | Yes                                                                        |
| Bluetooth               | Yes                                                                        |
| Protection              | MCB, Voltage Surge Protector,<br>Surge Protector, Earth Fault<br>Protector |
| Product Dimension       | 150mm (I) x 200mm (w) x 80mm (h)                                           |
| Warranty                | 12 Months                                                                  |